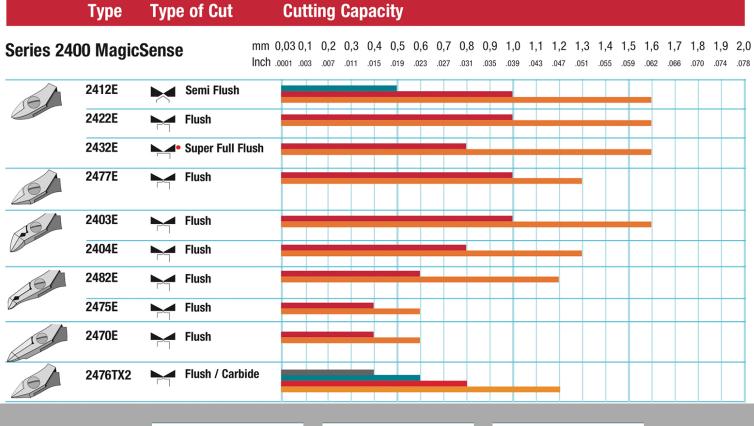

## The Perfect Cut - Strong, sharp and precise, every time

The Weller Erem Series 2400 Magic Sense is a range of medium-sized precision cutters that combines robustness, visibility and accessibility. A large variety of head shapes for precision work in hard-to-reach areas. The optimized ergonomic shape of the Series 2400 MagicSense prevents hand fatigue. These cutters are manufactured from improved induction-hardened cutting edges up to 64 – 65 HRc for an extremely long service life. The cutting edges are made from special tool steel. The precision cutters have a nonreflecting surface, are ESD safe and resharpenable.